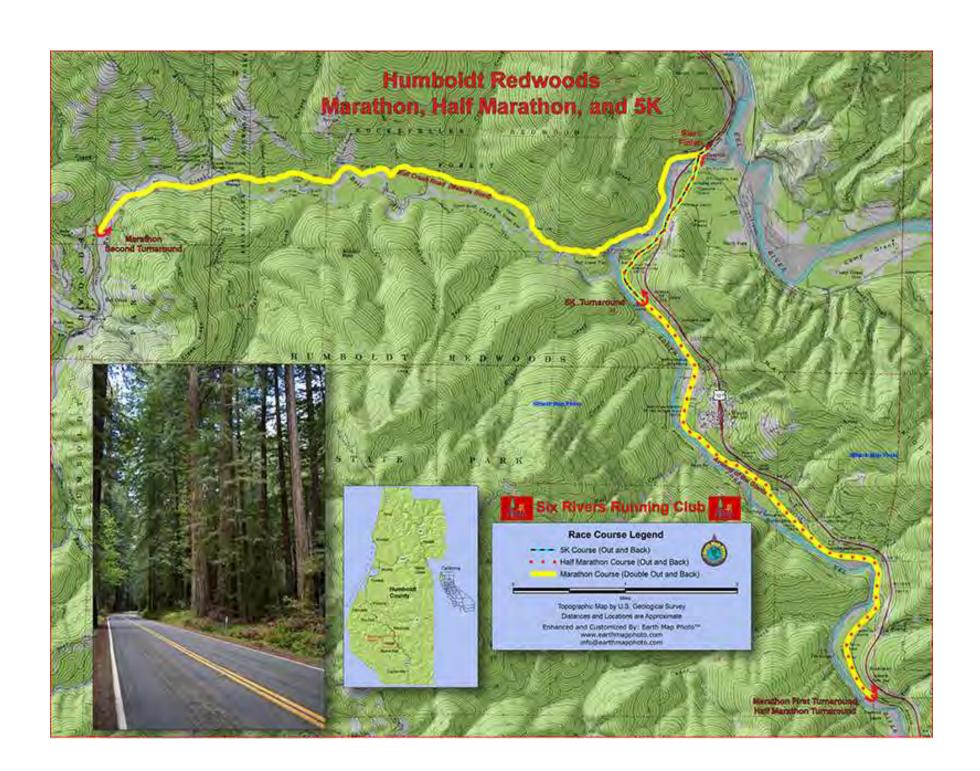

## HUMBOLDT REDWOODS MARATHON OCTOBER 9, 2022 COMMUNICATIONS ASSIGNMENTS

| MILEAGE MILEAGE APPROXIMATE TIME FOR FIRST RUNNER |             |                                                               |             |       |                          |                |       |  |  |  |  |  |
|---------------------------------------------------|-------------|---------------------------------------------------------------|-------------|-------|--------------------------|----------------|-------|--|--|--|--|--|
| OUT                                               | BACK        | LOCATION                                                      | CALL        | NAME  | OUT                      | BACK           | NOTES |  |  |  |  |  |
| - 001                                             | BACK        | LOGATION                                                      | OALL        | INAME | 001                      | DAON           | NOTES |  |  |  |  |  |
|                                                   |             | DYERVILLE - START/FINISH                                      |             |       |                          |                |       |  |  |  |  |  |
|                                                   |             |                                                               |             |       |                          |                |       |  |  |  |  |  |
| 0                                                 | 13          | DYERVILLE - START/FINISH                                      |             |       | 0900                     | 1020           |       |  |  |  |  |  |
| 1.5                                               | 11.5        | 5K TURNAROUND                                                 |             |       | 0909 ( <b>SEE NOTE</b> ) | 1011           |       |  |  |  |  |  |
| 2.5                                               | 10.5        | WEOTT                                                         |             |       | 0916                     | 1004           |       |  |  |  |  |  |
|                                                   |             |                                                               |             |       |                          |                |       |  |  |  |  |  |
| 3.9                                               | 9.1         | BURLINGTON CAMPGROUND                                         |             |       | 0924                     | 0956           |       |  |  |  |  |  |
|                                                   |             | NO NAME                                                       |             |       | 0935                     | 1005           |       |  |  |  |  |  |
|                                                   |             |                                                               |             |       |                          |                |       |  |  |  |  |  |
| 6.5                                               |             | MARATHON TURNAROUND - MYERS FLAT                              |             |       | 0940                     |                |       |  |  |  |  |  |
| 13                                                | 26          | DYERVILLE - START/FINISH-NET CONTROL                          |             |       | 1020                     | 1140           |       |  |  |  |  |  |
| 10                                                | 20          | DIELVIELE - STAINTH INIGHTALT GOINTINGE                       |             |       | 1020                     | 1140           |       |  |  |  |  |  |
| 15.7                                              | 23.3        | COW CREEK                                                     |             |       | 1036                     | 1124           |       |  |  |  |  |  |
| 16.5                                              | 22.5        | HARPER CREEK                                                  |             |       | 1042                     | 1119           |       |  |  |  |  |  |
| 19.1                                              | 19.9        | BAXTER ENVIRONMENTAL CAMP                                     |             |       | 1056                     | 1103           |       |  |  |  |  |  |
| 19.5                                              |             | MARATHON TURNAROUND - BULL CREEK                              |             |       | 1100                     |                |       |  |  |  |  |  |
|                                                   |             | January Strategy Delication                                   |             |       |                          |                |       |  |  |  |  |  |
|                                                   | NOTE: the   | narathon and half-marathon begin at 0900. The 5K begin        | he first 5K |       |                          |                |       |  |  |  |  |  |
|                                                   |             | ould be at the turnaround at approximately 0924.              |             |       |                          |                |       |  |  |  |  |  |
|                                                   |             |                                                               |             |       |                          |                |       |  |  |  |  |  |
|                                                   | TRAFFIC C   | CONTROL:                                                      |             |       |                          |                |       |  |  |  |  |  |
|                                                   |             | will be closed to all vehicles and bicycles for the entire 5K |             |       |                          |                |       |  |  |  |  |  |
|                                                   | In the mara | thon miles 13 to 26 have controlled traffic.                  |             |       |                          |                |       |  |  |  |  |  |
|                                                   |             |                                                               |             |       |                          |                |       |  |  |  |  |  |
|                                                   |             |                                                               |             |       |                          |                |       |  |  |  |  |  |
|                                                   |             |                                                               |             |       |                          |                |       |  |  |  |  |  |
|                                                   |             |                                                               |             |       |                          |                |       |  |  |  |  |  |
|                                                   |             |                                                               |             |       |                          | dsc 10/03/2022 |       |  |  |  |  |  |
|                                                   |             |                                                               | l           | I     |                          | USC 10/03/2022 |       |  |  |  |  |  |

## **COMMUNICATIONS ASSIGNMENTS**

| MILEAGE OUT | MILEAGE BACK                                                                                                                                | AID STATION      | LOCATION                                                                | CALL             | NAME                      | APPROXIMATE TIME FOR FIRST RUNNER OUT BACK |      | NOTES        |  |  |  |
|-------------|---------------------------------------------------------------------------------------------------------------------------------------------|------------------|-------------------------------------------------------------------------|------------------|---------------------------|--------------------------------------------|------|--------------|--|--|--|
|             |                                                                                                                                             |                  |                                                                         |                  |                           | 001                                        | BACK | NOIES        |  |  |  |
|             |                                                                                                                                             |                  | DYERVILLE - START/FINISH-NET CONTROL                                    | KE6IAU           | MARCI CAMPBELL            |                                            |      |              |  |  |  |
| 0           | 13                                                                                                                                          |                  | DYERVILLE - START/FINISH-TIMER                                          | KF6LZS<br>KI6GRT | SETH MARKS<br>STEVE HAMON | 0900                                       | 1020 |              |  |  |  |
| 1.5         | 11.5                                                                                                                                        |                  | EK TUDNIA DOLIND                                                        |                  |                           | 0000 (SEE NOTE)                            | 1011 |              |  |  |  |
| 1.5         | 11.5                                                                                                                                        |                  | 5K TURNAROUND                                                           | KC8OU            | DICK DAGER                | 0909 (SEE NOTE)                            | 1011 |              |  |  |  |
| 2.5         | 10.5                                                                                                                                        |                  | WEOTT                                                                   | KJ6AUD           | SUE DAGER                 | 0916                                       | 1004 |              |  |  |  |
| 3.9         | 9.1                                                                                                                                         |                  | BURLINGTON CAMPGROUND                                                   | KM6TE            | JACK FOSTER               | 0924                                       | 0956 |              |  |  |  |
|             |                                                                                                                                             |                  | NO NAME                                                                 | KE6VDE           | CLIFF BANFILL             | 0935                                       | 1005 |              |  |  |  |
| 6.5         |                                                                                                                                             |                  | MARATHON TURNAROUND - MYERS FLAT                                        | KG6RHL           | ED RYAN                   | 0940                                       |      |              |  |  |  |
| 13          | 26                                                                                                                                          |                  | DYERVILLE - START/FINISH-NET CONTROL                                    |                  |                           | 1020                                       | 1140 |              |  |  |  |
| 15.7        | 23.3                                                                                                                                        |                  | COW CREEK                                                               | KI6NIE           | SAM SANDERS               | 1036                                       | 1124 |              |  |  |  |
|             |                                                                                                                                             |                  |                                                                         |                  |                           |                                            |      |              |  |  |  |
| 16.5        | 22.5                                                                                                                                        |                  | HARPER CREEK                                                            | KG6MAR           | JOHN OLSON                | 1042                                       | 1119 |              |  |  |  |
| 19.1        | 19.9                                                                                                                                        |                  | BAXTER ENVIRONMENTAL CAMP                                               | WA6NBG           | DON NELSON                | 1056                                       | 1103 |              |  |  |  |
| 19.5        |                                                                                                                                             |                  | MARATHON TURNAROUND - BULL CREEK                                        | KG6FWU           | DEXTER LUTHER             | 1100                                       |      |              |  |  |  |
|             | NOTE - THE MAR<br>AT THE TURNAR(                                                                                                            |                  | ALF-MARATHON BEGIN AT 0900. THE 5-K BEGINS AT 0915. THE I               |                  |                           |                                            |      |              |  |  |  |
|             | 1. Road closures                                                                                                                            | and controlled   | roads are for five hours, between 9 a.m. and 2 p.m.                     |                  |                           |                                            |      |              |  |  |  |
|             | 2. All participants whose pace is slower should move to the side of the road and follow normal traffic laws when the road reopens at 2 p.m. |                  |                                                                         |                  |                           |                                            |      |              |  |  |  |
|             | 3. Support service                                                                                                                          | ces on the cour  | se such as medical and water will be phased out by 2 p.m.               |                  |                           |                                            |      |              |  |  |  |
|             | 4. We will keep s                                                                                                                           | ervices availabl | le at the finish line on a limited basis, the finish line must be disma |                  |                           |                                            |      |              |  |  |  |
|             | 5. Participants will continue to receive an official finishing time until 3:00 p.m.                                                         |                  |                                                                         |                  |                           |                                            |      |              |  |  |  |
|             |                                                                                                                                             |                  |                                                                         |                  |                           |                                            |      | dsc 10/16/09 |  |  |  |