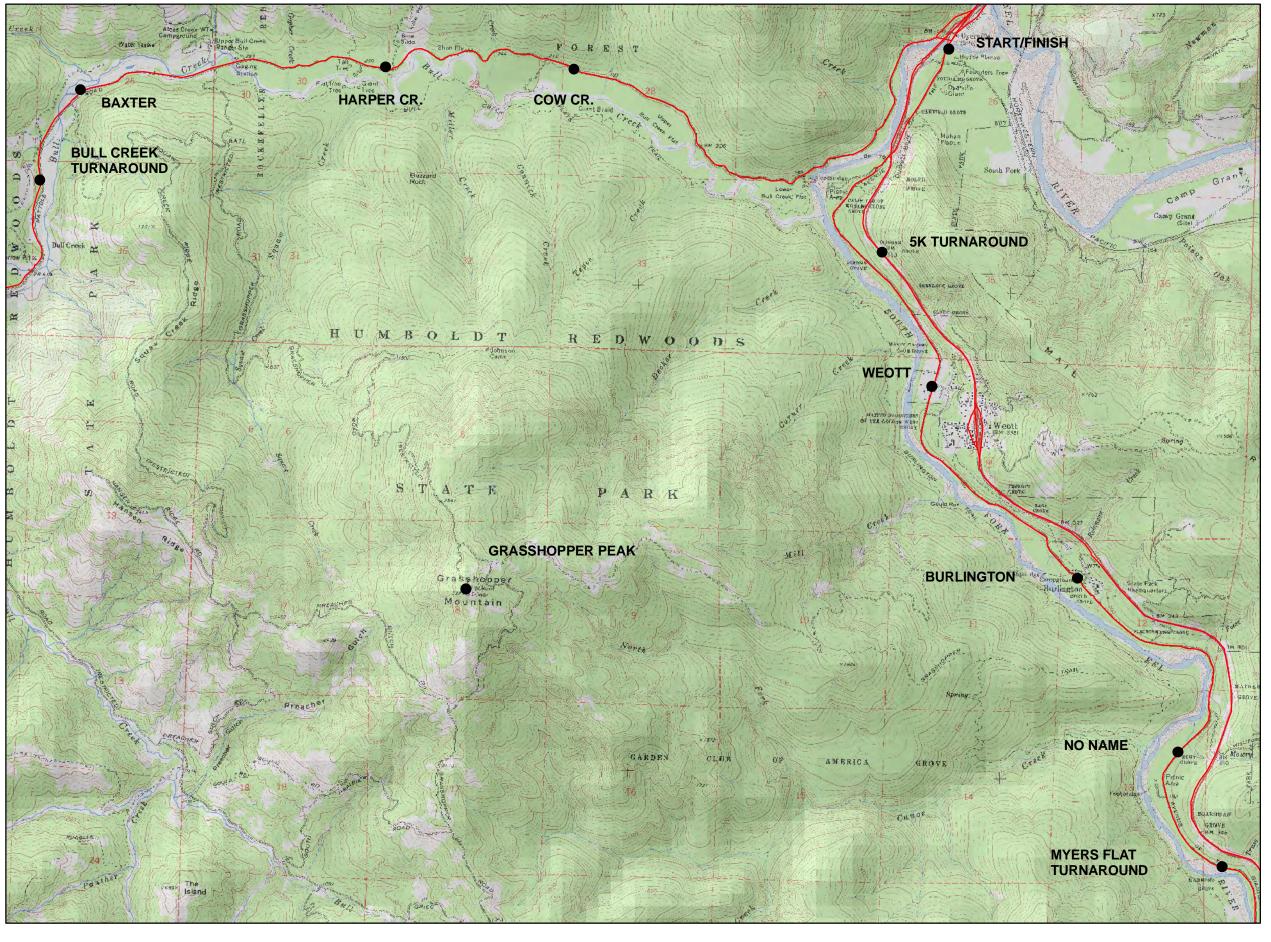

## **COMMUNICATOR LOCATIONS**

- 1 5K TURNAROUND (OPTIONAL)
- 2 WEOTT 3 BURLINGTON
- 4 NO NAME
- **5 MYERS FLAT TURNAROUND**
- 6 COW CREEK
- 7 HARPER CREEK
- 8 BAXTER
- 9 BULL CREEK TURNAROUND

**HUMBOLDT REDWOODS MARATHON** 

## HUMBOLDT REDWOODS MARATHON OCTOBER 9, 2022 COMMUNICATIONS ASSIGNMENTS

| MILEAGE MILEAGE APPROXIMATE TIME FOR FIRST RUNNER |             |                                                               |             |       |                          |                |       |  |  |  |  |  |
|---------------------------------------------------|-------------|---------------------------------------------------------------|-------------|-------|--------------------------|----------------|-------|--|--|--|--|--|
| OUT                                               | BACK        | LOCATION                                                      | CALL        | NAME  | OUT                      | BACK           | NOTES |  |  |  |  |  |
| - 001                                             | BACK        | LOGATION                                                      | OALL        | INAME | 001                      | DAON           | NOTES |  |  |  |  |  |
|                                                   |             | DYERVILLE - START/FINISH                                      |             |       |                          |                |       |  |  |  |  |  |
|                                                   |             |                                                               |             |       |                          |                |       |  |  |  |  |  |
| 0                                                 | 13          | DYERVILLE - START/FINISH                                      |             |       | 0900                     | 1020           |       |  |  |  |  |  |
| 1.5                                               | 11.5        | 5K TURNAROUND                                                 |             |       | 0909 ( <b>SEE NOTE</b> ) | 1011           |       |  |  |  |  |  |
| 2.5                                               | 10.5        | WEOTT                                                         |             |       | 0916                     | 1004           |       |  |  |  |  |  |
|                                                   |             |                                                               |             |       |                          |                |       |  |  |  |  |  |
| 3.9                                               | 9.1         | BURLINGTON CAMPGROUND                                         |             |       | 0924                     | 0956           |       |  |  |  |  |  |
|                                                   |             | NO NAME                                                       |             |       | 0935                     | 1005           |       |  |  |  |  |  |
|                                                   |             |                                                               |             |       |                          |                |       |  |  |  |  |  |
| 6.5                                               |             | MARATHON TURNAROUND - MYERS FLAT                              |             |       | 0940                     |                |       |  |  |  |  |  |
| 13                                                | 26          | DYERVILLE - START/FINISH-NET CONTROL                          |             |       | 1020                     | 1140           |       |  |  |  |  |  |
| 10                                                | 20          | DIELVIELE - STAINTH INIGHTALT GOINTINGE                       |             |       | 1020                     | 1140           |       |  |  |  |  |  |
| 15.7                                              | 23.3        | COW CREEK                                                     |             |       | 1036                     | 1124           |       |  |  |  |  |  |
| 16.5                                              | 22.5        | HARPER CREEK                                                  |             |       | 1042                     | 1119           |       |  |  |  |  |  |
| 19.1                                              | 19.9        | BAXTER ENVIRONMENTAL CAMP                                     |             |       | 1056                     | 1103           |       |  |  |  |  |  |
| 19.5                                              |             | MARATHON TURNAROUND - BULL CREEK                              |             |       | 1100                     |                |       |  |  |  |  |  |
|                                                   |             | January Strategy Delication                                   |             |       |                          |                |       |  |  |  |  |  |
|                                                   | NOTE: the   | narathon and half-marathon begin at 0900. The 5K begin        | he first 5K |       |                          |                |       |  |  |  |  |  |
|                                                   |             | ould be at the turnaround at approximately 0924.              |             |       |                          |                |       |  |  |  |  |  |
|                                                   |             |                                                               |             |       |                          |                |       |  |  |  |  |  |
|                                                   | TRAFFIC C   | CONTROL:                                                      |             |       |                          |                |       |  |  |  |  |  |
|                                                   |             | will be closed to all vehicles and bicycles for the entire 5K |             |       |                          |                |       |  |  |  |  |  |
|                                                   | In the mara | thon miles 13 to 26 have controlled traffic.                  |             |       |                          |                |       |  |  |  |  |  |
|                                                   |             |                                                               |             |       |                          |                |       |  |  |  |  |  |
|                                                   |             |                                                               |             |       |                          |                |       |  |  |  |  |  |
|                                                   |             |                                                               |             |       |                          |                |       |  |  |  |  |  |
|                                                   |             |                                                               |             |       |                          |                |       |  |  |  |  |  |
|                                                   |             |                                                               |             |       |                          | dsc 10/03/2022 |       |  |  |  |  |  |
|                                                   |             |                                                               | l           | I     |                          | USC 10/03/2022 |       |  |  |  |  |  |

## **COMMUNICATIONS ASSIGNMENTS**

| MILEAGE OUT | MILEAGE BACK                                                                                                                                | AID STATION      | LOCATION                                                                | CALL             | NAME                      | APPROXIMATE TIME FOR FIRST RUNNER OUT BACK |      | NOTES        |  |  |  |
|-------------|---------------------------------------------------------------------------------------------------------------------------------------------|------------------|-------------------------------------------------------------------------|------------------|---------------------------|--------------------------------------------|------|--------------|--|--|--|
|             |                                                                                                                                             |                  |                                                                         |                  |                           | 001                                        | BACK | NOIES        |  |  |  |
|             |                                                                                                                                             |                  | DYERVILLE - START/FINISH-NET CONTROL                                    | KE6IAU           | MARCI CAMPBELL            |                                            |      |              |  |  |  |
| 0           | 13                                                                                                                                          |                  | DYERVILLE - START/FINISH-TIMER                                          | KF6LZS<br>KI6GRT | SETH MARKS<br>STEVE HAMON | 0900                                       | 1020 |              |  |  |  |
| 1.5         | 11.5                                                                                                                                        |                  | EK TUDNIA DOLIND                                                        |                  |                           | 0000 (SEE NOTE)                            | 1011 |              |  |  |  |
| 1.5         | 11.5                                                                                                                                        |                  | 5K TURNAROUND                                                           | KC8OU            | DICK DAGER                | 0909 (SEE NOTE)                            | 1011 |              |  |  |  |
| 2.5         | 10.5                                                                                                                                        |                  | WEOTT                                                                   | KJ6AUD           | SUE DAGER                 | 0916                                       | 1004 |              |  |  |  |
| 3.9         | 9.1                                                                                                                                         |                  | BURLINGTON CAMPGROUND                                                   | KM6TE            | JACK FOSTER               | 0924                                       | 0956 |              |  |  |  |
|             |                                                                                                                                             |                  | NO NAME                                                                 | KE6VDE           | CLIFF BANFILL             | 0935                                       | 1005 |              |  |  |  |
| 6.5         |                                                                                                                                             |                  | MARATHON TURNAROUND - MYERS FLAT                                        | KG6RHL           | ED RYAN                   | 0940                                       |      |              |  |  |  |
| 13          | 26                                                                                                                                          |                  | DYERVILLE - START/FINISH-NET CONTROL                                    |                  |                           | 1020                                       | 1140 |              |  |  |  |
| 15.7        | 23.3                                                                                                                                        |                  | COW CREEK                                                               | KI6NIE           | SAM SANDERS               | 1036                                       | 1124 |              |  |  |  |
|             |                                                                                                                                             |                  |                                                                         |                  |                           |                                            |      |              |  |  |  |
| 16.5        | 22.5                                                                                                                                        |                  | HARPER CREEK                                                            | KG6MAR           | JOHN OLSON                | 1042                                       | 1119 |              |  |  |  |
| 19.1        | 19.9                                                                                                                                        |                  | BAXTER ENVIRONMENTAL CAMP                                               | WA6NBG           | DON NELSON                | 1056                                       | 1103 |              |  |  |  |
| 19.5        |                                                                                                                                             |                  | MARATHON TURNAROUND - BULL CREEK                                        | KG6FWU           | DEXTER LUTHER             | 1100                                       |      |              |  |  |  |
|             | NOTE - THE MAR<br>AT THE TURNAR(                                                                                                            |                  | ALF-MARATHON BEGIN AT 0900. THE 5-K BEGINS AT 0915. THE I               |                  |                           |                                            |      |              |  |  |  |
|             | 1. Road closures                                                                                                                            | and controlled   | roads are for five hours, between 9 a.m. and 2 p.m.                     |                  |                           |                                            |      |              |  |  |  |
|             | 2. All participants whose pace is slower should move to the side of the road and follow normal traffic laws when the road reopens at 2 p.m. |                  |                                                                         |                  |                           |                                            |      |              |  |  |  |
|             | 3. Support service                                                                                                                          | ces on the cour  | se such as medical and water will be phased out by 2 p.m.               |                  |                           |                                            |      |              |  |  |  |
|             | 4. We will keep s                                                                                                                           | ervices availabl | le at the finish line on a limited basis, the finish line must be disma |                  |                           |                                            |      |              |  |  |  |
|             | 5. Participants will continue to receive an official finishing time until 3:00 p.m.                                                         |                  |                                                                         |                  |                           |                                            |      |              |  |  |  |
|             |                                                                                                                                             |                  |                                                                         |                  |                           |                                            |      | dsc 10/16/09 |  |  |  |