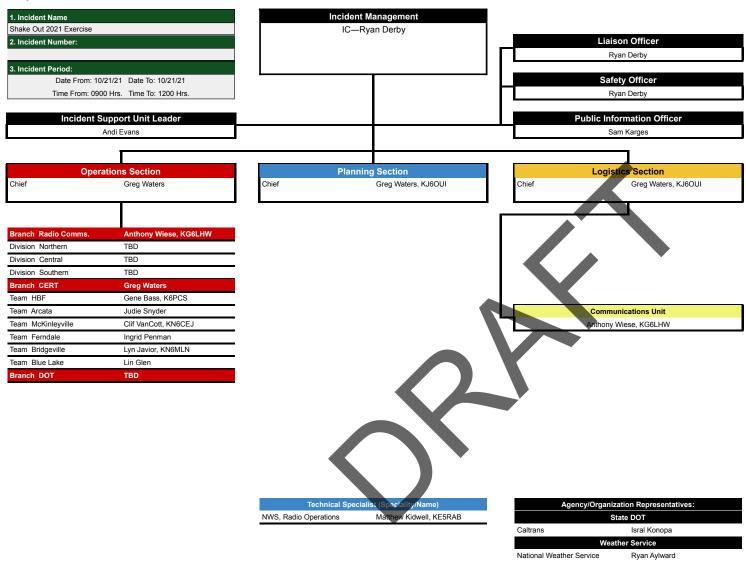

# INCIDENT ACTION PLAN HCOES 203: ORGANIZATION ASSIGNMENT LIST

| 1. Incident Name:           |                       | Incident #: | Date From:            | 10/21/2021     | Date To:           | 10/21/2021    |
|-----------------------------|-----------------------|-------------|-----------------------|----------------|--------------------|---------------|
| Shake Out 2021 Exercis      | se                    |             | Time From:            | 0900 Hrs.      | Time To:           | 1200 Hrs.     |
| 3. Incident Commande        | er(s) and Command     | Staff       | 8. Operation Section  | n:             |                    |               |
| Incident Commander          | Ryan Derby            |             | Chief                 | Greg Waters    |                    |               |
|                             |                       |             |                       |                |                    |               |
|                             |                       |             | Branch                | Radio Comms.   | Anthony            | Wiese, KG6LHW |
|                             |                       |             | Division              | Northern       | TBD                |               |
| Safety Officer              | , ,                   |             | Division              | Central        | TBD                |               |
| Public Information Officer  |                       |             | Division              | Southern       | TBD                |               |
| Liasion Officer             |                       |             | Branch                | CERT           | <b>Greg Waters</b> |               |
| 4. Incident Support Sta     | 1                     |             | Team                  | HBF            | Gene Bass, K       | 6PCS          |
| Incident Support Staff      |                       |             | Team                  | Arcata         | Judie Snyder       |               |
| Field Situation Status Unit |                       | 0           | Team                  | McKinleyville  | Clif VanCott, K    |               |
| 5. Agency/Organizatio       |                       |             | Team                  | Ferndale       | Ingrid Penmar      |               |
| Agency/Organization         | Nam                   | ne          | Team                  |                | Lyn Javior, KN     | 6MLN          |
|                             | Isral Konopa          |             | Team                  | Blue Lake      | Lin Glen           |               |
| National Weather Service    | Ryan Aylward          |             | Branch                | DOT            | TBD                |               |
|                             |                       |             |                       | _              |                    |               |
|                             |                       |             |                       |                |                    |               |
|                             |                       |             |                       |                |                    |               |
|                             |                       |             |                       |                |                    |               |
| 6. Planning Section:        | Planning Section:     |             |                       |                |                    |               |
|                             | Greg Waters, KJ6O     | UI          |                       |                |                    |               |
|                             | ,                     |             |                       |                |                    |               |
|                             |                       |             |                       |                |                    |               |
|                             |                       |             |                       |                |                    |               |
|                             |                       |             |                       |                |                    |               |
|                             |                       | _           |                       |                |                    |               |
|                             |                       |             |                       |                |                    |               |
|                             |                       |             |                       |                |                    |               |
| Technical Sp                | ecialist (Speciality/ | Name)       |                       |                |                    |               |
| NWS, Radio Operations       | Matthew Kidwell, KE   | 5RAB        |                       |                |                    |               |
|                             |                       |             |                       |                |                    |               |
|                             |                       |             |                       |                |                    |               |
|                             |                       |             |                       |                |                    |               |
|                             |                       |             |                       |                |                    |               |
| 7. Logistics Section        |                       |             |                       |                |                    |               |
| Chief                       | Greg Waters, KJ6O     | UI          |                       |                |                    |               |
|                             |                       |             | 9. Finance/Administ   | ration Section | :                  |               |
|                             |                       |             |                       |                |                    |               |
| 0 ' ' ' ' ' '               | A 11 NAT 160          | 01.1.047    |                       |                |                    |               |
| Communications Unit         | Anthony vviese, KG    | OLMVV       |                       |                |                    |               |
|                             |                       |             |                       |                |                    |               |
|                             |                       |             |                       |                |                    |               |
| 40. Dran 1 h                | <u> </u>              |             | Diamain - O ()        |                | Cima et            | 1011          |
| 10. Prepared by:            | Greg Waters, KJ6OUI   | Date/Time   | Planning Section Chic |                | Signature          | My dette      |