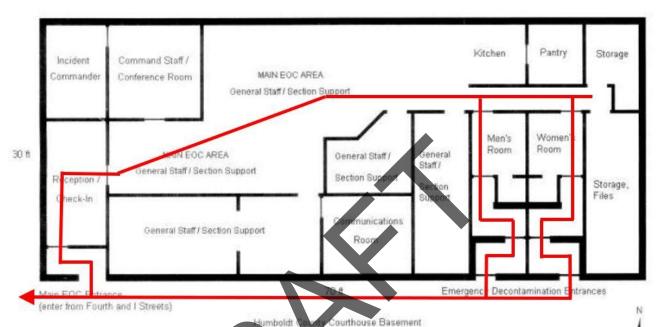

Valleys/lwr slopes...Light winds 2 to 4 mph...becoming west 5 to 7 mph in the afternoon.

Ridges/upr slopes....Southwest winds 5 to 8 mph.

\* LAL....1.

3. Prepared by:

\* Chc of Wetting Rain...0 percent.

Signature

Greg Waters, KJ6OUI



# INCIDENT ACTION PLAN HCOES: Incident Map

Latitude: 40.8119 Longitude: -124.1712

 1. Incident Name:
 2. Incident Number:
 Date From:
 10/21/2021
 Date To:
 10/21/2021
 Last Update

 Shake Out 2021 Exercise
 Time From:
 0900 Hrs.
 Time To:
 1200 Hrs.
 Tuesday, 07/20/2021 14:25 Hrs.



KEY:

ICP = Primary site for HARC Mobile Communications Unit (MCU) Trailer

"B" = Incident Base

3. Prepared by:

My State



### INCIDENT ACTION PLAN **HCOES: FACILITY MAP**

Latitude: 40.8119 Longitude: -124.1712



## **Humboldt County Emergency Operations Center**



Fourth

KEY:

3. Prepared by:

Red line is evacuation routes

my State